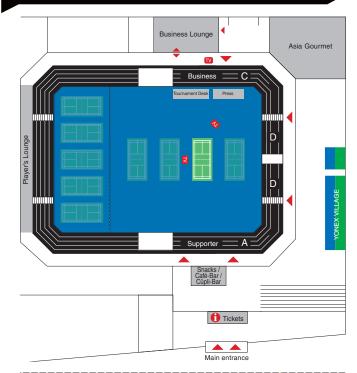

## Seats/categories ENTRY PRICE

#### Areas A/C/D Unnumbered seats.

|                   | Adults      | Persons U18<br>And students |
|-------------------|-------------|-----------------------------|
| Tuesday/Wednesday | Free entry! | Free entry!                 |
| Thursday/Friday   | CHF/EUR 35  | CHF/EUR 20                  |
| Saturday/Sunday   | CHF/EUR 45  | CHF/EUR 25                  |

#### Supporter area Reserved areas on all days.

| Private individuals    | 1 place  | CHF/EUR 250 |
|------------------------|----------|-------------|
| Couples                | 2 places | CHF/EUR 350 |
| Associations/companies | 4 places | CHF/EUR 450 |
| Business*              | 1 place  | CHF/EUR 390 |
| Business*              | 2 places | CHF/EUR 590 |
| Business*              | 4 places | CHF/EUR 890 |