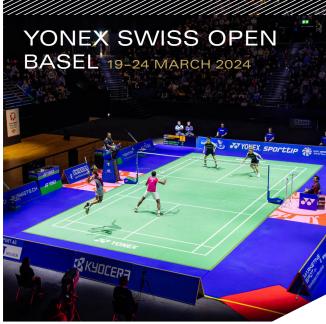

### Welcome to the YONEX SWISS OPEN 2024

One of the world's largest and most important HSBC World Tour tournaments will take place at St. Jakobshalle Basel from **19 to 24 March 2024**. The world ranking tournament with prize money of USD 210,000 will be played for important qualification points for the 2024 Olympic Games in Paris, among other things. Many world-class badminton players from around 50 nations are therefore expected in Basel.